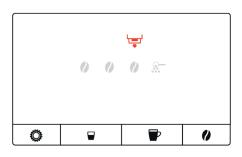

s the "Coffee strength" button





⚠ These short operating instructions are not a replacement for the instructions for use. In the interests of safety, always read the safety information and warnings first.

#### 13 - Symbols light up



# 15 - "Ground coffee" symbol lights up



## 17 - Insert JURA cleaning tablet



#### 14 - Water flows out of the coffee spout



#### 16 - Open the cover for ground coffee



#### 18 - Close the cover for ground coffee





⚠ These short operating instructions are not a replacement for the instructions for use. In the interests of safety, always read the safety information and warnings first.

#### 19 - Press the "Coffee strength" button



#### 20 - Symbols light up



#### 21 - Water flows out of the coffee spout



22 - "Drip tray" symbol lights up



#### 23 - Remove the drip tray



#### 24 - Empty the drip tray





⚠ These short operating instructions are not a replacement for the instructions for use. In the interests of safety, always read the safety information and warnings first.

#### 25 - Empty the coffee grounds container



#### 27 - Symbols flash 3x



## 26 - Insert the drip tray