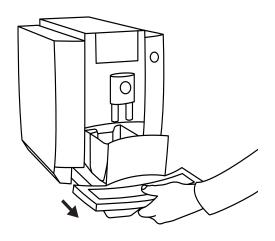

⚠ These short operating instructions are not a replacement for the instructions for use. In the interests of safety, always read the safety information and warnings first.

#### 13 - Symbols light up



# 15 - "Ground coffee" symbol lights up



## 17 - Insert JURA cleaning tablet



#### 14 - Water flows out of the coffee spout



#### 16 - Open the cover for ground coffee



#### 18 - Close the cover for ground coffee





⚠ These short operating instructions are not a replacement for the instructions for use. In the interests of safety, always read the safety information and warnings first.

#### 19 - Press the "Coffee strength" button



#### 20 - Symbols light up



#### 21 - Water flows out of the coffee spout



22 - "Drip tray" symbol lights up



#### 23 - Remove the drip tray



#### 24 - Empty the drip tray





⚠ These short operating instructions are not a replacement for the instructions for use. In the interests of safety, always read the safety information and warnings first.

#### 25 - Empty the coffee grounds container



#### 27 - Symbols flash 3x



## 26 - Insert the drip tray