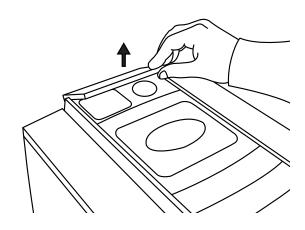

short operating instructions are not a replacement for the instructions for use. In the interests of safety, always read the safety information and warnings first.

#### 7 - Remove the drip tray



#### 9 - Empty the coffee grounds container



#### 11 - Place the receptacle under the hot-water spout



#### 8 - Empty the drip tray



#### 10 - Insert the drip tray



#### 12 - Press the "Coffee strength" button





⚠ These short operating instructions are not a replacement for the instructions for use. In the interests of safety, always read the safety information and warnings first.

#### 13 - Symbols light up



# 15 - "Ground coffee" symbol lights up



## 17 - Insert JURA cleaning tablet



#### 14 - Water flows out of the coffee spout



#### 16 - Open the cover for ground coffee



#### 18 - Close the cover for ground coffee





⚠ These short operating instructions are not a replacement for the instructions for use. In the interests of safety, always read the safety information and warnings first.

#### 19 - Press the "Coffee strength" button



#### 20 - Symbols light up



#### 21 - Water flows out of the coffee spout



22 - "Drip tray" symbol lights up



#### 23 - Remove the drip tray



#### 24 - Empty the drip tray





⚠ These short operating instructions are not a replacement for the instructions for use. In the interests of safety, always read the safety information and warnings first.

#### 25 - Empty the coffee grounds container



#### 27 - Symbols flash 3x



## 26 - Insert the drip tray