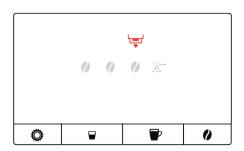

#### 3 - Fill the water tank

4 - Insert the water tank

5 - Press the "Programming mode" button for approx. 3 sec

6 - "Drip tray" symbol lights up

⚠ These short operating instructions are not a replacement for the instructions for use. In the interests of safety, always read the safety information and warnings first.