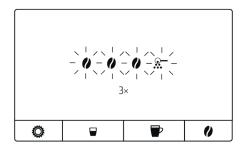

#### 14 - Water flows out of the coffee spout



#### 16 - Open the cover for ground coffee



#### 18 - Close the cover for ground coffee





⚠ These short operating instructions are not a replacement for the instructions for use. In the interests of safety, always read the safety information and warnings first.

#### 19 - Press the "Coffee strength" button



#### 20 - Symbols light up



#### 21 - Water flows out of the coffee spout



22 - "Drip tray" symbol lights up



#### 23 - Remove the drip tray



#### 24 - Empty the drip tray





⚠ These short operating instructions are not a replacement for the instructions for use. In the interests of safety, always read the safety information and warnings first.

#### 25 - Empty the coffee grounds container



#### 27 - Symbols flash 3x



## 26 - Insert the drip tray