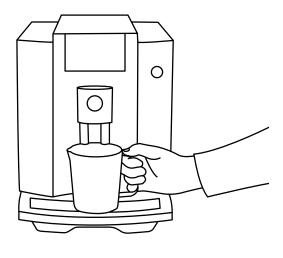

⚠ These short operating instructions are not a replacement for the instructions for use. In the interests of safety, always read the safety information and warnings first.

#### 1 - "Cleaning" symbol lights up



#### 2 - Remove the water tank



#### 3 - Fill the water tank



4 - Insert the water tank



5 - Press the "Programming mode" button for approx. 3 sec



6 - "Drip tray" symbol lights up





⚠ These short operating instructions are not a replacement for the instructions for use. In the interests of safety, always read the safety information and warnings first.

#### 7 - Remove the drip tray



#### 9 - Empty the coffee grounds container



#### 11 - Place the receptacle under the hot-water spout



#### 8 - Empty the drip tray



#### 10 - Insert the drip tray



#### 12 - Press the "Coffee strength" button





⚠ These short operating instructions are not a replacement for the instructions for use. In the interests of safety, always read the safety information and warnings first.

#### 13 - Symbols light up



# 15 - "Ground coffee" symbol lights up



## 17 - Insert JURA cleaning tablet



#### 14 - Water flows out of the coffee spout



#### 16 - Open the cover for ground coffee



#### 18 - Close the cover for ground coffee





⚠ These short operating instructions are not a replacement for the instructions for use. In the interests of safety, always read the safety information and warnings first.

#### 19 - Press the "Coffee strength" button



#### 20 - Symbols light up



##