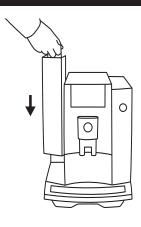

#### 3 - Fill the water tank

4 - Insert the water tank

5 - Press the "Programming mode" button for approx. 3 sec

6 - "Drip tray" symbol lights up

⚠ These short operating instructions are not a replacement for the instructions for use. In the interests of safety, always read the safety information and warnings first.