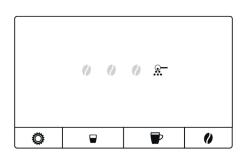

#### 20 - Symbols light up

#### 21 - Water flows out of the coffee spout

22 - "Drip tray" symbol lights up