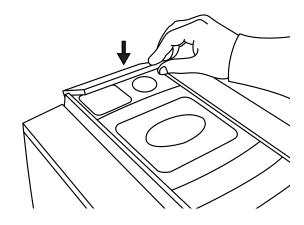

#### 3 - Fill the water tank

4 - Insert the water tank

5 - Press the "Programming mode" button for approx. 3 sec

6 - "Drip tray" symbol lights up

⚠ These short operating instructions are not a replacement for the instructions for use. In the interests of safety, always read the safety information and warnings first.