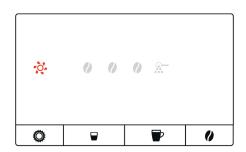

⚠ These short operating instructions are not a replacement for the instructions for use. In the interests of safety, always read the safety information and warnings first.

#### 1 - "Cleaning" symbol lights up



#### 2 - Remove the water tank



#### 3 - Fill the water tank



4 - Insert the water tank



5 - Press the "Programming mode" button for approx. 3 sec



6 - "Drip tray" symbol lights up





⚠ These short operating instructions are not a replacement for the instructions for use. In the interests of safety, always read the safety information and warnings first.

#### 7 - Remove the drip tray



#### 9 - Empty the coffee grounds container



#### 11 - Place the receptacle under the hot-water spout



#### 8 - Empty the drip tray



#### 10 - Insert the drip tray



#### 12 - Press the "Coffee strength" button





⚠ These short operating instructions are not a replacement for the instructions for use. In the interests of safety, always read the safety information and warnings first.

##