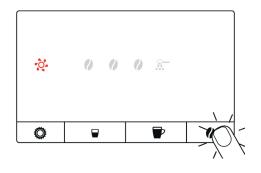

ptacle under the hot-water spout



#### 8 - Empty the drip tray



#### 10 - Insert the drip tray



#### 12 - Press the "Coffee strength" button





⚠ These short operating instructions are not a replacement for the instructions for use. In the interests of safety, always read the safety information and warnings first.

#### 13 - Symbols light up



# 15 - "Ground coffee" symbol lights up



## 17 - Insert JURA cleaning tablet



#### 14 - Water flows out of the coffee spout



#### 16 - Open the cover for ground coffee



#### 18 - Close the cover for ground coffee





⚠ These short operating instructions are not a replacement for the instructions for use. In the interests of safety, always read the safety information and warnings first.

#### 19 - Press the "Coffee strength" button



#### 20 - Symbols light up



#### 21 - Water flows out of the coffee spout



22 - "Drip tray" symbol lights up



#### 23 - Remove the drip tray



#### 24 - Empty the drip tray





⚠ These short operating instructions are not a replacement for the instructions for use. In the interests of safety, always read the safety information and warnings first.

#### 25 - Empty the coffee grounds container



#### 27 - Symbols flash 3x



## 26 - Insert the drip tray