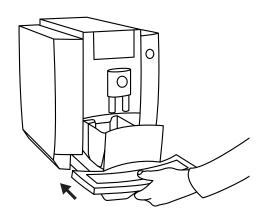

#### 7 - Remove the drip tray

#### 8 - Empty the drip tray

#### 23 - Remove the drip tray

#### 24 - Empty the drip tray

⚠ These short operating instructions are not a replacement for the instructions for use. In the interests of safety, always read the safety information and warnings first.