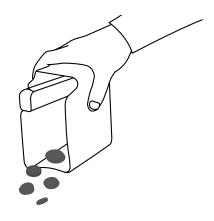

⚠ These short operating instructions are not a replacement for the instructions for use. In the interests of safety, always read the safety information and warnings first.

#### 1 - "Cleaning" symbol lights up



#### 2 - Remove the water tank



#### 3 - Fill the water tank



4 - Insert the water tank



5 - Press the "Programming mode" button for approx. 3 sec



6 - "Drip tray" symbol lights up





⚠ These short operating instructions are not a replacement for the instructions for use. In the interests of safety, always read the safety information and warnings first.

#### 7 - Remove the drip tray



#### 9 - Empty the coffee grounds container



#### 11 - Place the receptacle under the hot-water spout



#### 8 - Empty the drip tray



#### 10 - Insert the drip tray



#### 12 - Press the "Coffee strength" button





⚠ These short operating instructions are not a replacement for the instructions for use. In the interests of safety, always read the safety information and warnings first.

#### 13 - Symbols light up



# 15 - "Ground coffee" symbol lights up



## 17 - Insert JURA cleaning tablet



#### 14 - Water flows out of the coffee spout



#### 16 - Open the cover for ground coffee



#### 18 - Close the cover for ground coffee





⚠ These short operating instructions are not a replacement for the instructions for use. In the interests of safety, always read the safety information and warnings first.

#### 19 - Press the