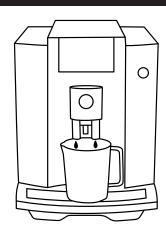

6 - "Drip tray" symbol lights up





⚠ These short operating instructions are not a replacement for the instructions for use. In the interests of safety, always read the safety information and warnings first.

#### 7 - Remove the drip tray



#### 9 - Empty the coffee grounds container



#### 11 - Place the receptacle under the hot-water spout



#### 8 - Empty the drip tray



#### 10 - Insert the drip tray



#### 12 - Press the "Coffee strength" button





⚠ These short operating instructions are not a replacement for the instructions for use. In the interests of safety, always read the safety information and warnings first.

#### 13 - Symbols light up



# 15 - "Ground coffee" symbol lights up



## 17 - Insert JURA cleaning tablet



#### 14 - Water flows out of the coffee spout



#### 16 - Open the cover for ground coffee



#### 18 - Close the cover for ground coffee





⚠ These short operating instructions are not a replacement for the instructions for use. In the interests of safety, always read the safety information and warnings first.

#### 19 - Press the "Coffee strength" button



#### 20 - Symbols light up



#### 21 - Water flows out of the coffee spout



22 - "Drip tray" symbol lights up



#### 23 - Remove the drip tray



#### 24 - Empty the drip tray





⚠ These short operating instructions are not a replacement for the instructions for use. In the interests of safety, always read the safety information and warnings first.

#### 25 - Empty the coffee grounds container



#### 27 - Symbols flash 3x



## 26 - Insert the drip tray