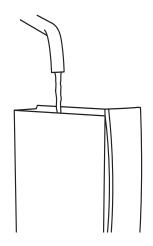

⚠ These short operating instructions are not a replacement for the instructions for use. In the interests of safety, always read the safety information and warnings first.

#### 1 - "Cleaning" symbol lights up



#### 2 - Remove the water tank



#### 3 - Fill the water tank



4 - Insert the water tank



5 - Press the "Programming mode" button for approx. 3 sec



6 - "Drip tray" symbol lights up





⚠ These short operating instructions are not a replacement for the instructions for use. In the interests of safety, always read the safety information and warnings first.

#### 7 - Remove the drip tray



#### 9 - Empty the coffee grounds container



#### 11 - Place the receptacle under the hot-water spout



#### 8 - Empty the drip tray



#### 10 - Insert the drip tray



#### 12 - Press the "Coffee strength" button





⚠ These short operating instructions are not a replacement for the instructions for use. In the interests of safety, always read the safety information and warnings first.

#### 13 - Symbols light up



# 15 - "Ground coffee" symbol lights u