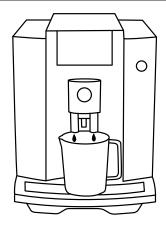

nsert the drip tray



#### 12 - Press the "Coffee strength" button





⚠ These short operating instructions are not a replacement for the instructions for use. In the interests of safety, always read the safety information and warnings first.

#### 13 - Symbols light up



# 15 - "Ground coffee" symbol lights up



## 17 - Insert JURA cleaning tablet



#### 14 - Water flows out of the coffee spout



#### 16 - Open the cover for ground coffee



#### 18 - Close the cover for ground coffee





⚠ These short operating instructions are not a replacement for the instructions for use. In the interests of safety, always read the safety information and warnings first.

#### 19 - Press the "Coffee strength" button



#### 20 - Symbols light up



#### 21 - Water flows out of the coffee spout



22 - "Drip tray" symbol lights up



#### 23 - Remove the drip tray



#### 24 - Empty the drip tray





⚠ These short operating instructions are not a replacement for the instructions for use. In the interests of safety, always read the safety information and warnings first.

#### 25 - Empty the coffee grounds container



#### 27 - Symbols flash 3x



## 26 - Insert the drip tray