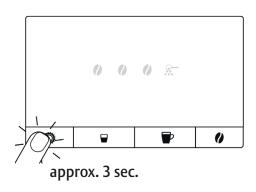

⚠ These short operating instructions are not a replacement for the instructions for use. In the interests of safety, always read the safety information and warnings first.

#### 1 - "Cleaning" symbol lights up



#### 2 - Remove the water tank



#### 3 - Fill the water tank



4 - Insert the water tank



5 - Press the "Programming mode" button for approx. 3 sec



6 - "Drip tray" symbol lights up





⚠ These short operating instructions are not a replacement for the instructions for use. In the interests of safety, always read the safety information and warnings first.

#### 7 - Remove the drip tray



#### 9 - Empty the coffee grounds container



#### 11 - Place the receptacle under the hot-water spout



#### 8 - Empty the drip tray



#### 10 - Insert the drip tray



#### 12 - Press the "Coffee strength" button





⚠ These short operating instructions are not a replacement for the instructions for use. In the interests of safety, always read the safety information and warnings first.

#### 13 - Symbols light up



# 15 - "Ground coffee" symbol lights up



## 17 - Insert JURA cleaning tablet



#### 14 - Water flows out of the coffee spout