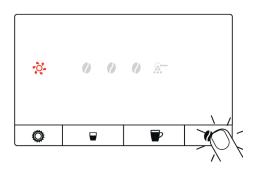

ions are not a replacement for the instructions for use. In the interests of safety, always read the safety information and warnings first.

#### 1 - "Cleaning" symbol lights up



#### 2 - Remove the water tank



#### 3 - Fill the water tank



4 - Insert the water tank



5 - Press the "Programming mode" button for approx. 3 sec



6 - "Drip tray" symbol lights up





⚠ These short operating instructions are not a replacement for the instructions for use. In the interests of safety, always read the safety information and warnings first.

#### 7 - Remove the drip tray



#### 9 - Empty the coffee grounds container



#### 11 - Place the receptacle under the hot-water spout



#### 8 - Empty the drip tray



#### 10 - Insert the drip tray



#### 12 - Press the "Coffee strength" button





⚠ These short operating instructions are not a replacement for the instructions for use. In the interests of safety, always read the safety information and warnings first.

#### 13 - Symbols light up



# 15 - "Ground coffee" symbol lights up



## 17 - Insert JURA cleaning tablet



#### 14 - Water flows out of the coffee spout



#### 16 - Open the cover for ground coffee



#### 18 - Close the cover for ground coffee





⚠ These short operating instructions are not a replacement for the instructions for use. In the interests of safety, always read the safety information and warnings first.

#### 19 - Press the "Coffee strength" button



#### 20 - Symbols light up



#### 21 - Water flows out of the coffee spout



22 - "Drip tray" symbol lights up



#### 23 - Remove the drip tray