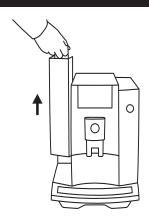

⚠ These short operating instructions are not a replacement for the instructions for use. In the interests of safety, always read the safety information and warnings first.

#### 1 - "Cleaning" symbol lights up



#### 2 - Remove the water tank



#### 3 - Fill the water tank



4 - Insert the water tank



5 - Press the "Programming mode" button for approx. 3 sec



6 - "Drip tray" symbol lights up





⚠ These short operating instructions are not a replacement for the instructions for use. In the interests of safety, always read the safety information and warnings first.

#### 7 - Remove the drip tray



#### 9 - Empty the coffee grounds container



#### 11 - Place the receptacle under the hot-water spout



#### 8 - Empty the drip tray



#### 10 - Insert the drip tray



#### 12 - Press the "Coffee strength" button





⚠ These short operating instructions are not a replacement for the instructions for use. In the interests of safety, always read the safety information and warnings first.

#### 13 - Symbols light up



# 15 -