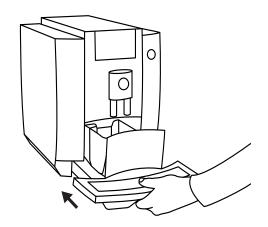

e coffee spout



#### 16 - Open the cover for ground coffee



#### 18 - Close the cover for ground coffee





⚠ These short operating instructions are not a replacement for the instructions for use. In the interests of safety, always read the safety information and warnings first.

#### 19 - Press the "Coffee strength" button



#### 20 - Symbols light up



#### 21 - Water flows out of the coffee spout



22 - "Drip tray" symbol lights up



#### 23 - Remove the drip tray



#### 24 - Empty the drip tray





⚠ These short operating instructions are not a replacement for the instructions for use. In the interests of safety, always read the safety information and warnings first.

#### 25 - Empty the coffee grounds container



#### 27 - Symbols flash 3x



## 26 - Insert the drip tray