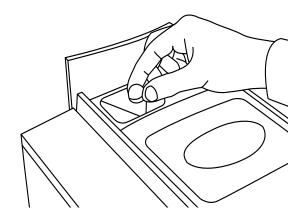

he "Programming mode" button for approx. 3 sec



6 - "Drip tray" symbol lights up





⚠ These short operating instructions are not a replacement for the instructions for use. In the interests of safety, always read the safety information and warnings first.

#### 7 - Remove the drip tray



#### 9 - Empty the coffee grounds container



#### 11 - Place the receptacle under the hot-water spout



#### 8 - Empty the drip tray



#### 10 - Insert the drip tray



#### 12 - Press the "Coffee strength" button





⚠ These short operating instructions are not a replacement for the instructions for use. In the interests of safety, always read the safety information and warnings first.

#### 13 - Symbols light up



# 15 - "Ground coffee" symbol lights up



## 17 - Insert JURA cleaning tablet



#### 14 - Water flows out of the coffee spout



#### 16 - Open the cover for ground coffee



#### 18 - Close the cover for ground coffee





⚠ These short operating instructions are not a replacement for the instructions for use. In the interests of safety, always read the safety information and warnings first.

#### 19 - Press the "Coffee strength" button



#### 20 - Symbols light up



#### 21 - Water flows out of the coffee spout



22 - "Drip tray" symbol lights up



#### 23 - Remove the drip tray



#### 24 - Empty the drip tray





⚠ These short operating instructions are not a replacement for the instructions for use. In the interests of safety, always read the safety information and warnings first.

#### 25 - Empty the coffee grounds container



#### 27 - Symbols flash 3x