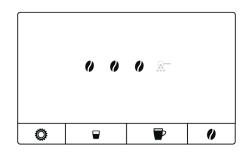

ut



#### 8 - Empty the drip tray



#### 10 - Insert the drip tray



#### 12 - Press the "Coffee strength" button





⚠ These short operating instructions are not a replacement for the instructions for use. In the interests of safety, always read the safety information and warnings first.

#### 13 - Symbols light up



# 15 - "Ground coffee" symbol lights up



## 17 - Insert JURA cleaning tablet



#### 14 - Water flows out of the coffee spout



#### 16 - Open the cover for ground coffee



#### 18 - Close the cover for ground coffee





⚠ These short operating instructions are not a replacement for the instructions for use. In the interests of safety, always read the safety information and warnings first.

#### 19 - Press the "Coffee strength" button



#### 20 - Symbols light up



#### 21 - Water flows out of the coffee spout



22 - "Drip tray" symbol lights up



#### 23 - Remove the drip tray



#### 24 - Empty the drip tray





⚠ These short operating instructions are not a replacement for the instructions for use. In the interests of safety, always read the safety information and warnings first.

#### 25 - Empty the coffee grounds container



#### 27 - Symbols flash 3x



## 26 - Insert the drip tray