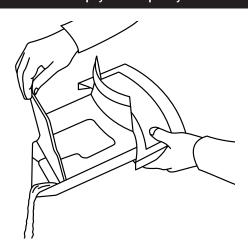

tions are not a replacement for the instructions for use. In the interests of safety, always read the safety information and warnings first.

#### 13 - Symbols light up



# 15 - "Ground coffee" symbol lights up



## 17 - Insert JURA cleaning tablet



#### 14 - Water flows out of the coffee spout



#### 16 - Open the cover for ground coffee



#### 18 - Close the cover for ground coffee





⚠ These short operating instructions are not a replacement for the instructions for use. In the interests of safety, always read the safety information and warnings first.

#### 19 - Press the "Coffee strength" button



#### 20 - Symbols light up



#### 21 - Water flows out of the coffee spout



22 - "Drip tray" symbol lights up



#### 23 - Remove the drip tray



#### 24 - Empty the drip tray





⚠ These short operating instructions are not a replacement for the instructions for use. In the interests of safety, always read the safety information and warnings first.

#### 25 - Empty the coffee grounds container



#### 27 - Symbols flash 3x



## 26 - Insert the drip tray