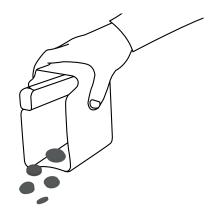

Insert JURA cleaning tablet



#### 14 - Water flows out of the coffee spout



#### 16 - Open the cover for ground coffee



#### 18 - Close the cover for ground coffee





⚠ These short operating instructions are not a replacement for the instructions for use. In the interests of safety, always read the safety information and warnings first.

#### 19 - Press the "Coffee strength" button



#### 20 - Symbols light up



#### 21 - Water flows out of the coffee spout



22 - "Drip tray" symbol lights up



#### 23 - Remove the drip tray



#### 24 - Empty the drip tray





⚠ These short operating instructions are not a replacement for the instructions for use. In the interests of safety, always read the safety information and warnings first.

#### 25 - Empty the coffee grounds container



#### 27 - Symbols flash 3x



## 26 - Insert the drip tray