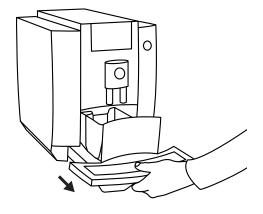

⚠ These short operating instructions are not a replacement for the instructions for use. In the interests of safety, always read the safety information and warnings first.

#### 1 - "Cleaning" symbol lights up



#### 2 - Remove the water tank



#### 3 - Fill the water tank



4 - Insert the water tank



5 - Press the "Programming mode" button for approx. 3 sec



6 - "Drip tray" symbol lights up





⚠ These short operating instructions are not a replacement for the instructions for use. In the interests of safety, always read the safety information and warnings first.

#### 7 - Remove the drip tray



#### 9 - Empty the coffee grounds container



#### 11 - Place the receptacle under the hot-water spout



#### 8 - Empty the drip tray



#### 10 - Insert the drip tray



#### 12 - Press the "Coffee strength" button





⚠ These short operating instructions are not a replacement for the instructions for use. In the interests of safety, always read the safety information and warnings first.

#### 13 - Symbols light up



# 15 - "Ground coffee" symbol lights up



## 17 - Insert JURA cleaning tablet



#### 14 - Water flows out of the coffee spout



#### 16 - Open the cover for ground coffee



#### 18 - Close the cover for ground coffee





⚠ These short operating instructions are not a replacement for the instructions for use. In the interests of safety, always read the safety inform