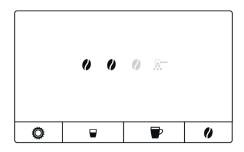

r tank



#### 3 - Fill the water tank



4 - Insert the water tank



5 - Press the "Programming mode" button for approx. 3 sec



6 - "Drip tray" symbol lights up





⚠ These short operating instructions are not a replacement for the instructions for use. In the interests of safety, always read the safety information and warnings first.

#### 7 - Remove the drip tray



#### 9 - Empty the coffee grounds container



#### 11 - Place the receptacle under the hot-water spout



#### 8 - Empty the drip tray



#### 10 - Insert the drip tray



#### 12 - Press the "Coffee strength" button





⚠ These short operating instructions are not a replacement for the instructions for use. In the interests of safety, always read the safety information and warnings first.

#### 13 - Symbols light up



# 15 - "Ground coffee" symbol lights up



## 17 - Insert JURA cleaning tablet



#### 14 - Water flows out of the coffee spout



#### 16 - Open the cover for ground coffee



#### 18 - Close the cover for ground coffee





⚠ These short operating instructions are not a replacement for the instructions for use. In the interests of safety, always read the safety information and warnings first.

#### 19 - Press the "Coffee strength" button



#### 20 - Symbols light up



#### 21 - Water flows out of the coffee spout



22 - "Drip tray" symbol lights up



#### 23 - Remove the drip tray



#### 24 - Empty the drip tray





⚠ These short operating instructions are not a replacement for the instructions for use. In the interests of safety, always read the safety information and warnings f